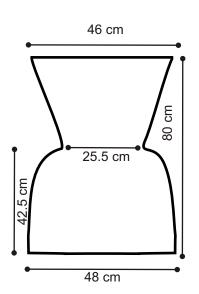

**2** x 50g **Podium Estrade**, *Bergère de France*. Anneaux marqueurs.

**Dimensions**: longueur 42 cm x ½ largeur

48 cm.

**Echantillon:** Un carré de 10 cm au point jersey endr. = 12 m. et 16 rgs.

A 14cm (21 rgs) de hauteur totale; dim. 1m. (en tric. 2m ens.) de chaque cote ts les 13 rgs 1fs et ts les 12 rgs 2fs., il vous reste 51 m.

A 42cm (59 rgs) former les épaules de la façon suiv. :

A 45 cm de hauteur totale (72 rgs) former le col en tricotant de la façon suiv. :